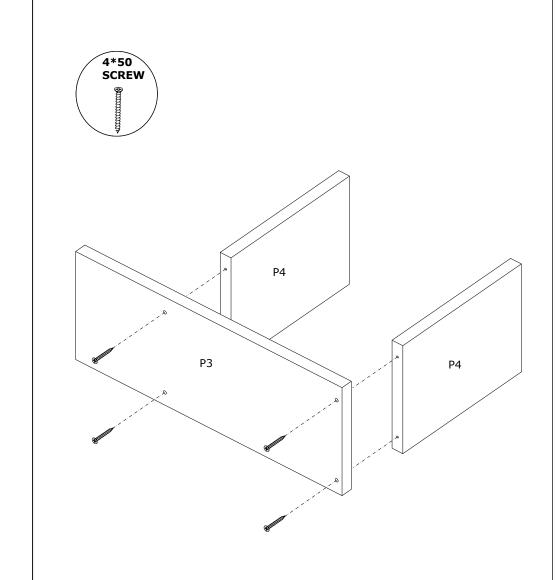

cloth. It is required for 2 (two) to ensure the installation of this product is solid and secure.

It can be installed in approximately 20 to 30 minutes.

If you buy more products, do not start the installation of the other product before the installation of the design is completed in order to avoid any complexity.

Never rub the products by rubbing. Carry 2 (two) people by lifting or removing the products. If you are going to transport long distances, usually pack it carefully.

For product cleaning, wiping with a damp or soapy cloth or wiping with cleaners will be sufficient. Do not be directly exposed to this restriction for the reasons of heavy, cold and humidity of the furniture.

Stay away from using your furniture for your purpose.

#### ZET COFFEE TABLA

## ASSEMBLY INSTRUCTIONS





#### ZET COFFEE TABLA

## ASSEMBLY INSTRUCTIONS