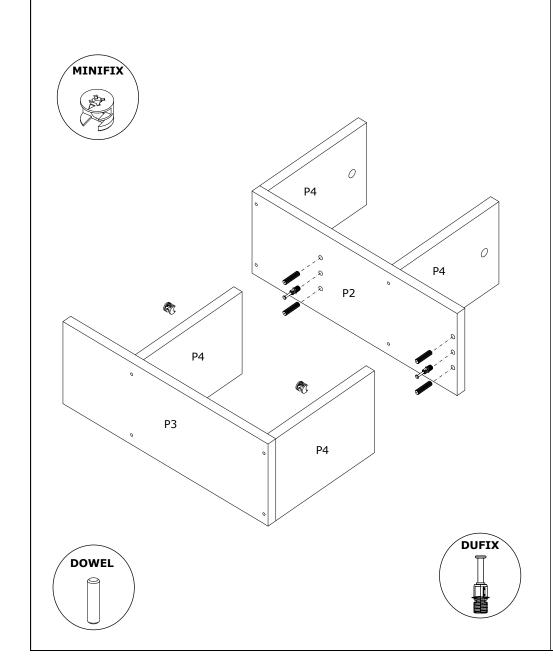

# MINIFIX 4 PCS 4 PCS 4 PCS MINIFIX TAP 8 PCS 4 PCS 5 CREW TAP 4 \*50 Vida 8 PCS 8 PCS 8 PCS 8 PCS