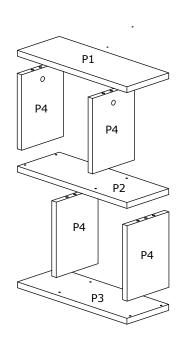

## **ASSEMBLY** ZET COFFEE TABLA **INSTRUCTIONS**

#### **ZET COFFEE TABLA**

### ASSEMBLY INSTRUCTIONS



# MINIFIX 4 PCS 4 PCS 4 PCS MINIFIX TAP 8 PCS 4 PCS 5 CREW TAP 4 \*50 Vida 8 PCS 8 PCS 8 PCS 8 PCS

#### Dear Customer.

Before reaching this product for purchase, it has been subjected to all tests and controls by us. This line will be moved to be moved to be moved. Training like this back them all don't send it we just don't want the responsible part from us. The missing piece is corrected immediately.

Check all parts and accessories listed in the box before assembly. Your design and accessory is solid Particle then you can start later. Before assembly, wipe a part of it with a damp cloth. It is required for 2 (two) to ensure the installation of this product is solid and secure.

It can be installed in approximately 20 to 30 minutes.

If you buy more products, do not start the install