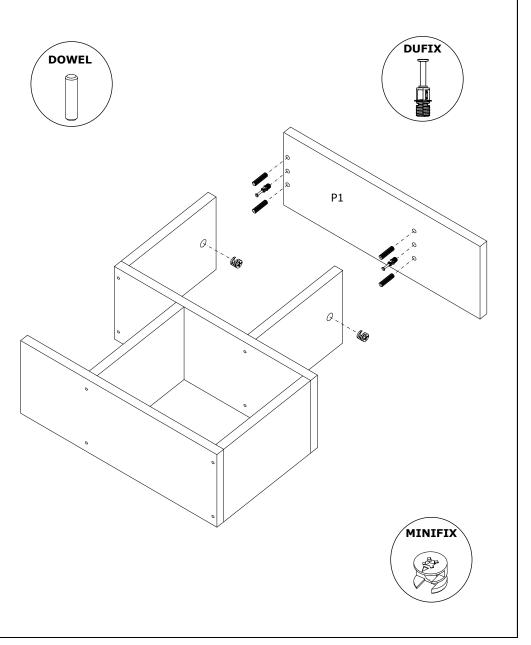

lation of this product is solid and secure.

It can be installed in approximately 20 to 30 minutes.

If you buy more products, do not start the installation of the other product before the installation of the design is completed in order to avoid any complexity.

Never rub the products by rubbing. Carry 2 (two) people by lifting or removing the products. If you are going to transport long distances, usually pack it carefully.

For product cleaning, wiping with a damp or soapy cloth or wiping with cleaners will be sufficient. Do not be directly exposed to this restriction for the reasons of heavy, cold and humidity of the furniture.

Stay away from using your furniture for your purpose.

#### ZET COFFEE TABLA

## ASSEMBLY INSTRUCTIONS





#### ZET COFFEE TABLA

## ASSEMBLY INSTRUCTIONS