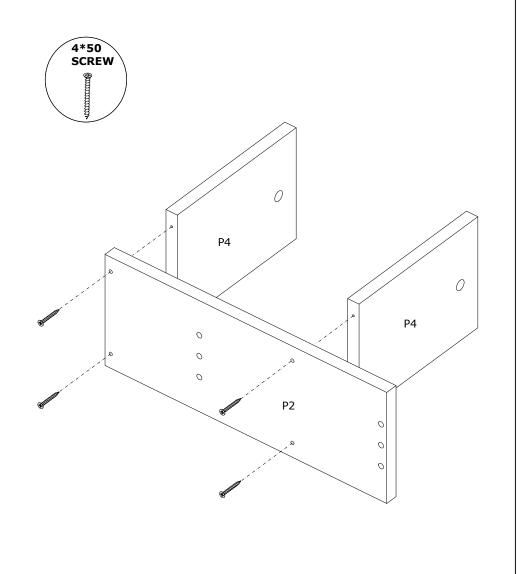

loth. It is required for 2 (two) to ensure the installation of this product is solid and secure.

It can be installed in approximately 20 to 30 minutes.

If you buy more products, do not start the installation of the other product before the installation of the design is completed in order to avoid any complexity.

Never rub the products by rubbing. Carry 2 (two) people by lifting or removing the products. If you are going to transport long distances, usually pack it carefully.

For product cleaning, wiping with a damp or soapy cloth or wiping with cleaners will be sufficient. Do not be directly exposed to this restriction for the reasons of heavy, cold and humidity of the furniture.

Stay away from using your furniture for your purpose.

#### ZET COFFEE TABLA

## ASSEMBLY INSTRUCTIONS





#### ZET COFFEE TABLA

## ASSEMBLY INSTRUCTIONS